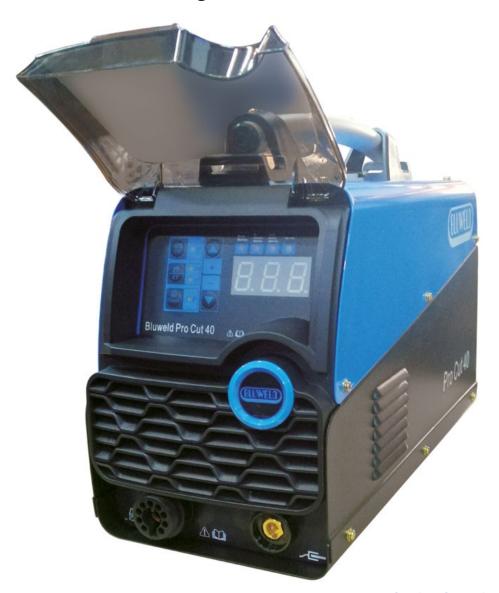

## Pro Cut 40

## **Plasma Cutting**

- It is produced with inverter technology and electricity consumption is low.
- Pilot arc technology; The arc start-up is easy, cutting capacity and cutting speed are high and the life of the consumables is longer.
- Over temperature and amperes have different protection and alarm functions (low air pressure, torch, etc.), warning light on the front panel.
- High speed cutting with advanced arc technology.

## **Cutting Capacity:**

20 mm (Max.) 12 mm (Recommended)

**Applications:** Plasma

| Input Voltage          | Frequency | Power  | Current Range | Voltage and<br>Duty Cycle<br>(40°C) | Dimensions     | Weight  | Protection<br>Class |
|------------------------|-----------|--------|---------------|-------------------------------------|----------------|---------|---------------------|
| 1~220V±10%<br>50/60 Hz | 50/60 Hz  | 6,3 Kw | 15-40 A       | 40 A, 60%                           | 500x200x330 mm | 11,5 Kg | IP 23S              |