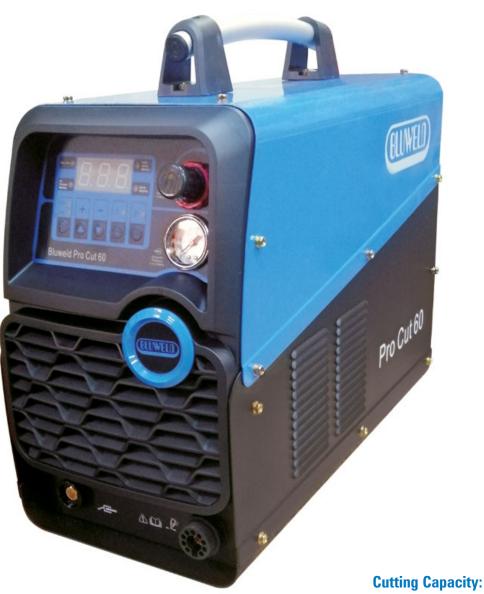

## **Pro Cut 60**

## **Plasma Cutting**

DC | 3

- It is produced with inverter technology and electricity consumption is low.
- Pilot arc technology; The arc start-up is easy, cutting capacity and cutting speed are high and the life of the consumables is longer.
- Over temperature and amperes have different protection and alarm functions (low air pressure, torch, etc.), warning light on the front panel.
- High speed cutting with advanced arc technology.

**Applications:** 

Plasma

30 mm (Max.) 22 mm (Recommended)

| Input Voltage      | Frequency | Power  | Current Range | Voltage and<br>Duty Cycle<br>(40°C) | Dimensions     | Weight | Protection<br>Class |
|--------------------|-----------|--------|---------------|-------------------------------------|----------------|--------|---------------------|
| 3~380/400V<br>±10% | 50/60 Hz  | 9,9 Kw | 25-60 A       | 60 A, 100%                          | 595x255x500 mm | 30 Kg  | IP 23S              |